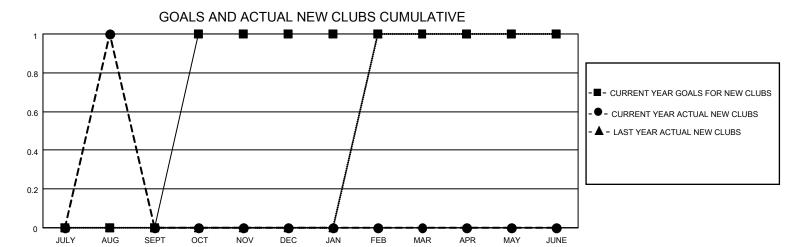

## District 5 NE

| Clubs         |               |             |               | Members               |                       |                         |                                                    |  |
|---------------|---------------|-------------|---------------|-----------------------|-----------------------|-------------------------|----------------------------------------------------|--|
|               | RESULTS FOR   | R 2020-2021 |               | RESULTS FOR 2020-2021 |                       |                         |                                                    |  |
| QUARTER       | NEW CLUB GOAL | NEW CLUBS   | DROPPED CLUBS | QUARTER MEMB          | ER GROWTH NET<br>GOAL | MEMBER GROWTH<br>ACTUAL | DROPPED<br>MEMBERS ACTUAL<br>(including transfers) |  |
| JULY/AUG/SEPT | 0             | 1           | 0             | JULY/AUG/SEPT         | 10                    | 55                      | 19                                                 |  |
| OCT/NOV/DEC   | 1             | 0           | 0             | OCT/NOV/DEC           | 30                    | 0                       | 0                                                  |  |
| JAN/FEB/MAR   | 0             | 0           | 0             | JAN/FEB/MAR           | 20                    | 0                       | 0                                                  |  |
| APR/MAY/JUNE  | 0             | 0           | 0             | APR/MAY/JUNE          | 10                    | 0                       | 0                                                  |  |